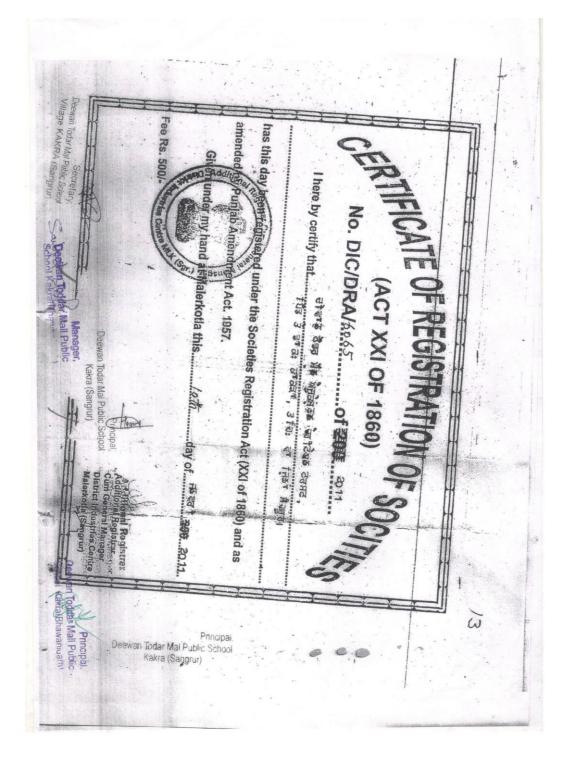

, kindly take the printout of this page and signed and stamped to the Manager / Principal of the School.

DEEWAN TODDAR MALL PUBLIC SCHOOL Mr. Tejpartap Singh VPO Kakra SANGRUR PUNJAB Applied for Date of Inspection(DD/MM/YYYY) Date of Submission(DD/MM/YYYY) Upgradation to Senior Secondary Level 27/5/2019 27/5/2019

Note: The link to submit part IV and part V of the report will be available after 24 hours and may be submitted within next 2 days thereafter. The recommendation may be unanimously made by the members.

The Inspection Committee visited the school and conducted inspection as per provisions of Affiliation Bye Laws of CBSE. The By the Manager / Principal of the School before us. Certificate

Deewan Todda chool Kakra(Bh

Principal, S. Chetan Sujh Sawhilkan Violya Mandir, Mansa







### Form II

# OFFICE OF DISTRICT EDUCATION OFFICER (EE) SANGRUR

Phone:01672-231341, Fax: 01672-221250 E-Mail: dposangrur@gmail.com

No. SSA/RTE/2017/SGRT -040

Dated 01-11-2017

The Manager / Principal

School DEEWAN TODAR MAL PUBLIC SCHOOL

Village/Ward KAKRA

District SANGRUR

Block SANGRUR-2 Sub: Recognition Certificate for the School under sub-rule (4) of rule 13 of Right of Children to Free and Compulsory Education Rules, 2011 for the purpose of Section 18 of Right of Free and Compulsory Education Rules, 2011 but and under section 23(2)
Children to Free and Compulsory Education Act, 2009. and under section 23(2)
2017/SGRII - 040 860 01-11-2017 amendment act RTE 2017

Dear Sir/Madam,

With reference to your application dated 13-02-2012 and subsequent correspondence with the school/